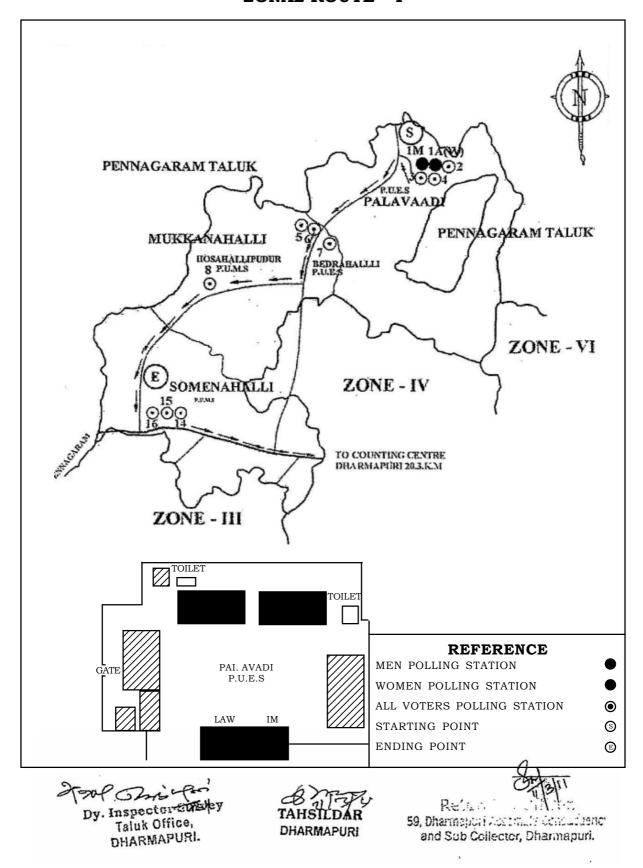

# 3. Zonal Mapping and Zonal Plans

The Election Commission of India has given exhaustive instructions for preparation of Zonal Mapping and Zonal Plans in its Letter No.464/TN-LA/2011/856, dated: 20.01.2011. Accordingly, District Election Officers were directed to break each Assembly Constituency into smaller routes / sectors comprising 10 polling stations on average. If the No. of polling stations in a location were high, a higher number of polling stations in that route/sector was allowed, subject to a maximum of upto four locations and a maximum of 15 to 18 polling stations. Further, the polling stations comprised in a zone were to be geographically contiguous enabling shorter travelling distance in the zonal routes. Each zone was placed under a Zonal Officer (Sector Officer) who was responsible for preparing an 'Election Plan' for the zone under his charge. The zonal officer had an expanded role to play, and was effectively required to carry out in his zone responsibilities which the Returning Officer is expected to play in his Constituency.

He had to prepare the zonal plan, consisting of, amongst other things, the route map of the zones from the first polling station to the last polling station and the contact details of helpful persons and the details of anti-social elements. The zonal plans were prepared in such a way which provided comprehensive details about all polling stations comprised in the zone (sector) as a handy reference. Zonal Officer did a physical check of the route map and the polling stations falling under it and got them ready for conducting elections. Alternate routes to particular polling stations were also identified, during first visit to provide for any emergency/ contingency. At the time of  $2^{\rm nd}$  visit the Zonal Officer covered the hinter land of the polling station concerned, contacted the voters and updated the vulnerability mapping. Later when the Police Force was attached, the Zonal Officer accompanied the police mobile force for area familiarization / domination in an organized manner. The zonal officer was also entrusted with the responsibility for conducting training of polling station personnel.

Totally, 5,303 zones (sectors) were formed for the 54,314 polling stations in 234 Assembly Constituencies in Tamil Nadu. A statement is annexed at **Annexure 3.3**.

Sample zonal plans pertaining to the Assembly Constituencies, viz. Tiruppur North, Dharmapuri and Pudukottai are annexed in **Annexure 3.4**.