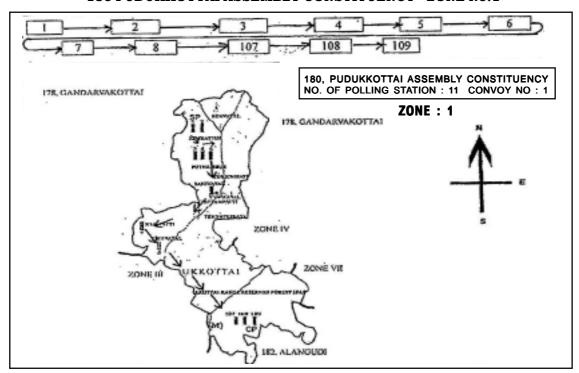

Totally, 5,303 zones (sectors) were formed for the 54,314 polling stations in 234 Assembly Constituencies in Tamil Nadu. A statement is annexed at **Annexure 3.3**.

Sample zonal plans pertaining to the Assembly Constituencies, viz. Tiruppur North, Dharmapuri and Pudukottai are annexed in **Annexure 3.4**.