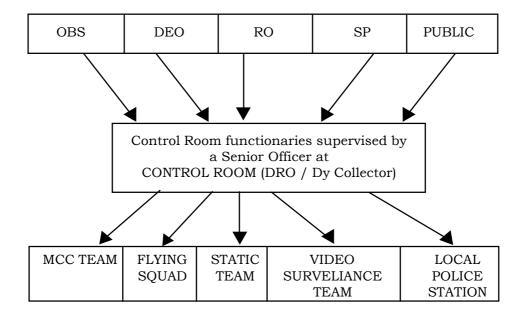

complaints received, directly in the district, and also through 1965. They were provided with a Separate Software to register various complaints received from Public. Each control room had its own toll free number also, which was also publicized. The phone numbers of the districts are given in **Annexure 17.1.** The district-wise details of complaints received are given in **Annexure 17.2.** 

The district control room acted as the nerve center of election process. Following guidelines had been given regarding the functioning of the Control Room:

- 1. Control room should have one senior officer in each shift who can take decisions on complaints received.
- 2. All complaints should land at the complaint center and from there instructions should be given to flying squads and static squads



- 3. No direct instructions to flying squads by anyone including DEOs as far as possible, should be routed through control room
- 4. Observers stationed at the control room headquarters may visit every day and check register.
- 5. Other observers may attend control room once in 2-3 days and also meet other observers and DEOs there in control room
- 6. DEOs should spend some time in Control Room every day.
- 7. All instructions should be pasted on control room notice board
- 8. Control room also to be provided with police wireless control room mike

# Chapter - XVIII

# **ELECTION OBSERVERS AND MICRO OBSERVERS**

Article 324 (6) of the Constitution of India and Section 20B of the Representation of the people Act, 1951 vest the powers with the Election Commission of India for appointment a