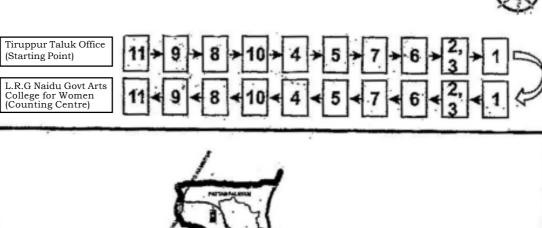

# 3. Zonal Mapping and Zonal Plans

The Election Commission of India has given exhaustive instructions for preparation of Zonal Mapping and Zonal Plans in its Letter No.464/TN-LA/2011/856, dated: 20.01.2011. Accordingly, District Election Officers were directed to break each Assembly Constituency into smaller routes / sectors comprising 10 polling stations on average. If the No. of polling stations in a location were high, a higher number of polling stations in that route/sector was allowed, subject to a maximum of upto four locations and a maximum of 15 to 18 polling stations. Further, the polling stations comprised in a zone were to be geographically contiguous enabling shorter travelling distance in the zonal routes. Each zone was placed under a Zonal Officer (Sector Officer) who was responsible for preparing an 'Election Plan' for the zone under his charge. The zonal officer had an expanded role to play, and was effectively required to carry out in his zone responsibilities which the Returning Officer is expected to play in his Constituency.

He had to prepare the zonal plan, consisting of, amongst other things, the route map of the zones from the first polling station to the last polling station and the contact details of helpful persons and the details of anti-social elements. The zonal plans were prepared in such a way which provided comprehensive details about all polling stations comprised in the zone (sector) as a handy reference. Zonal Officer did a physical check of the route map and the polling stations falling under it and got them ready for conducting elections. Alternate routes to particular polling stations were also identified, during first visit to provide for any emergency/ contingency. At the time of  $2^{\rm nd}$  visit the Zonal Officer covered the hinter land of the polling station concerned, contacted the voters and updated the vulnerability mapping. Later when the Police Force was attached, the Zonal Officer accompanied the police mobile force for area familiarization / domination in an organized manner. The zonal officer was also entrusted with the responsibility for conducting training of polling station personnel.

Totally, 5,303 zones (sectors) were formed for the 54,314 polling stations in 234 Assembly Constituencies in Tamil Nadu. A statement is annexed at **Annexure 3.3**.

Sample zonal plans pertaining to the Assembly Constituencies, viz. Tiruppur North, Dharmapuri and Pudukottai are annexed in **Annexure 3.4**.