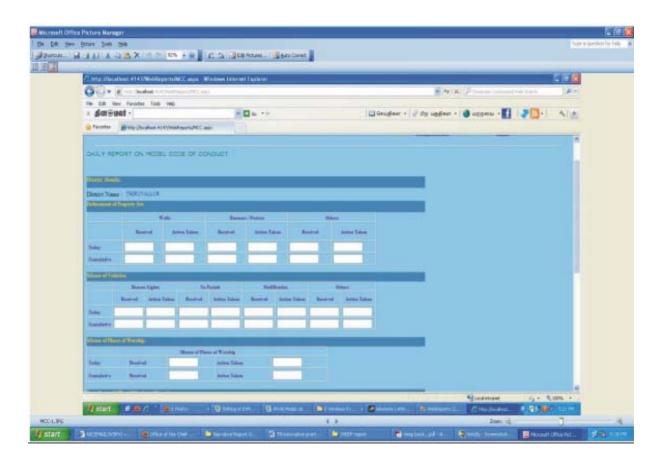

the traditional direct training being given to DEOs, ROs and Polling Personnel. The entire training was centralized for the first time, given in partnership with Anna Institute of Management, with not more than 50 persons in each batch. The training involved hands on training in critical areas, in addition to traditional methods of presentations, lectures and films.

#### 6. Web-based Monitoring

A Web based Monitoring System was put in place for this election, under which all reporting from the field was done through the Internet. Standard Formats for various data requirements were placed on the web, which had to be filled up by the district authorities. This ensured easy and accurate collection of data.

#### Screen shots of web based reporting for First Level Check and MCC reporting







# 7. Examination Hall System for distribution of appointment orders to polling personnel

With the Commission's instructions to distribute appointment orders only on P minus 1 day (before poll day), 2009 Lok Sabha elections witnessed much delay in distribution of appointment orders through the traditional method of using loudspeakers to call each polling station person and distributing the orders. The whole process could be completed only by late afternoon, leading to much delay in dispatch of polling parties. To avoid such situation an examination hall system was evolved and adopted for Assembly Elections, 2011.

Under this system, the distribution of appointment orders was done in schools where the polling personnel had been assembling for training. In the school a separate class roo