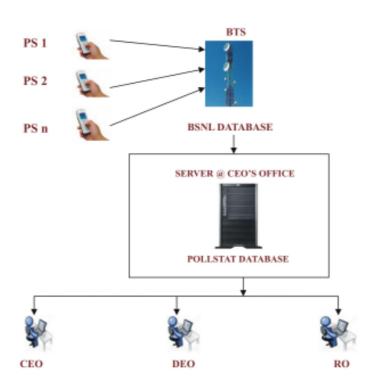

idavits in JPEG formats. The details uploaded by the Returning Officers were stored in the server at CEO's office.

#### b. SMS Based Poll Monitoring System in all Assembly Constituencies

All Presiding Officers in the Polling Stations were provided with a BSNL CUG SIM Card for the purpose. Pre defined SMS had to be sent on Pre-Poll day and on the day of Elections. Adequate training was given to the Presiding Officers to send SMSs from the Polling Stations. A Mock run was also conducted to check the work flow mechanism. This was implemented during the General Elections to Tamil Nadu Legislative Assembly, 2011. Poll Percentage details were monitored at AC, District, State and National Levels in the web portal, created for this purpose.

#### **WORKFLOW - SMS BASED POLL MONITORING SYSTEM**



#### WORKFLOW - SMS BASED POLL MONITORING SYSTEM

Details of the SMS based system has already been given in Chapter 16 dealing with communications. A basic weakness was seen that some of the Presiding Officers are not used to SMSs and no often were unable to send messages correctly. A more intensive training may be required for such officers.

#### C. Web Casting

A small beginning in live recording of poll proceedings was made in the Lok Sabha Elections, 2009 in the districts of Madurai, Kanniyakumari, Sivaganga and Chennai. During the General Elections to Tamil Nadu Legislative Assembly, 2011 recording was done in over 15,000 Polling Stations using PCs and Web Cam or Laptops with built-in web cam.

The DEOs had to check on the availability and organize (i) No. of laptops that would be