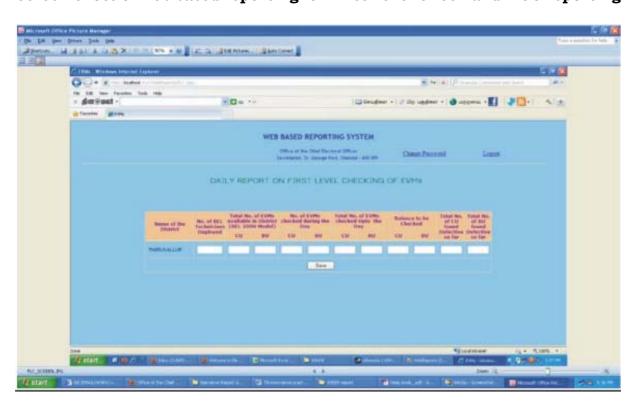

o the traditional direct training being given to DEOs, ROs and Polling Personnel. The entire training was centralized for the first time, given in partnership with Anna Institute of Management, with not more than 50 persons in each batch. The training involved hands on training in critical areas, in addition to traditional methods of presentations, lectures and films.

#### 6. Web-based Monitoring

A Web based Monitoring System was put in place for this election, under which all reporting from the field was done through the Internet. Standard Formats for various data requirements were placed on the web, which had to be filled up by the district authorities. This ensured easy and accurate collection of data.

#### Screen shots of web based reporting for First Level Check and MCC reporting







# 7. Examination Hall System for distribution of appointment orders to polling personnel

With the Commission's instructions to distribute appointment orders only on P minus 1 day (before poll day), 2009 Lok Sabha elections witnessed much delay in distribution of appointment orders through the traditional method of using loudspeakers to call each polling station person and distributing the orders. The whole process could be completed only by late afternoon, leading to much delay in dispatch of polling parties. To avoid such situation an examination hall system was evolved and adopted for Assembly Elections, 2011.

Under this system, the distribution of appointment orders was done in schools where the polling personnel had been assembling for training. In the school a separate class r