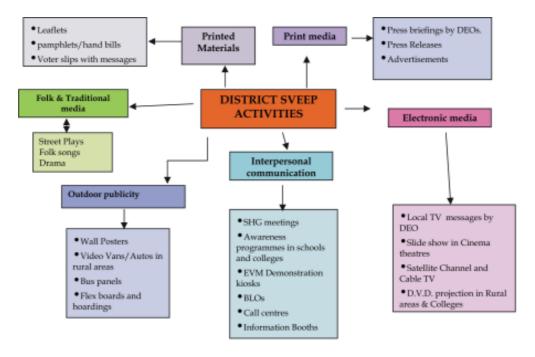

One another new initiative of the Election Commission of India was the launching of the Systematic Voters' Education and Electoral Participation (SVEEP) Programme to create awareness among the public, especially urban people and youth for enrolling themselves and exercising their franchise fairly and without fear. As a result of such efforts, out of the total electorate of 4,71,17,767 at the time of elections, 3,67,56,813 electors exercised their franchise for the Assembly Election in 2011. The percentage of Poll for the whole of the State was 78.29% as against 70.82% during the Assembly Poll in 2006. This percentage is highest in the history of the state.