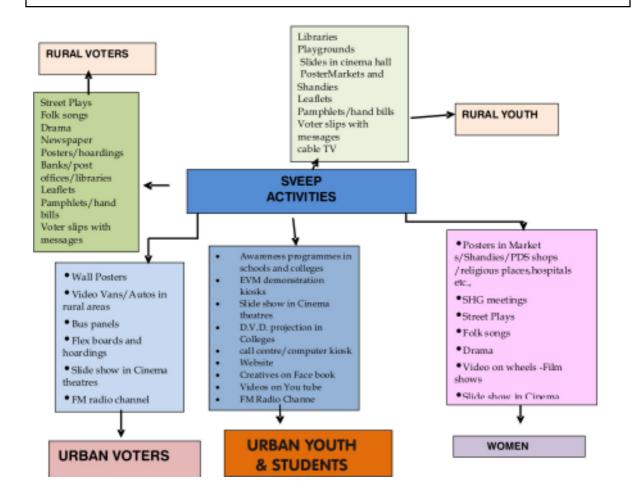

One another new initiative of the Election Commission of India was the launching of the Systematic Voters' Education and Electoral Participation (SVEEP) Programme to create awareness among the public, especially urban people and youth for enrolling themselves and exercising their franchise fairly and without fear. As a result of such efforts, out of the total electorate of 4,71,17,767 at the time of elections, 3,67,56,813 electors exercised their franchise for the Assembly Election in 2011. The percentage of Poll for the whole of the State was 78.29% as against 70.82% during the Assembly Poll in 2006. This percentage is highest in the history of the state.