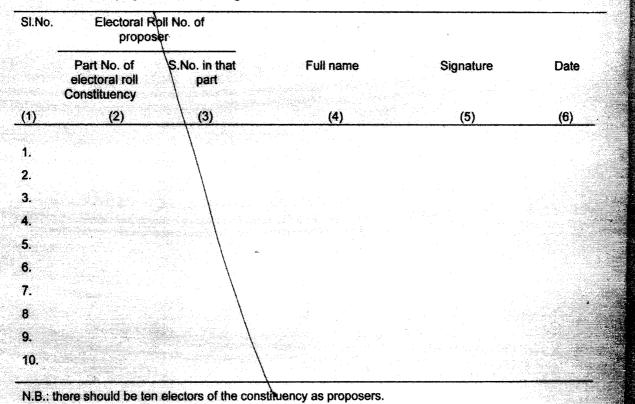

We declare that we are electors of this Assembly Constituency and our names are entered in the electoral roll for this Assembly Constituency as indicated below and we append our signatures below in token of subscribing to this nomination;-

Particulars of the proposers and their signatures.